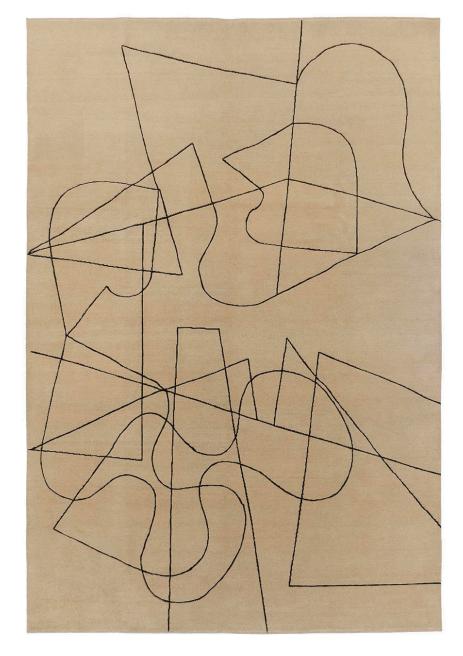

## **ETUDE LIGNE, 1941**

SOPHIE TAEUBER-ARP

SIZE

2m x 3m (6'7" x 9'10")

WEAVE

Hand knotted

**MATERIALS** 

Handspun Wool

Taken from from a taken from an original composition in pencil on paper, which was part of her last series of artworks. The neutral ground of the rug mimics the paper's discolouration over time, and the curved and broken lines are accentuated with a slight lowering of pile height.

All rugs are produced with Fondation Arp, who are closely involved in the whole process to ensure that the end result is as faithful to the original work as possible, the same as producing a limited edition print.