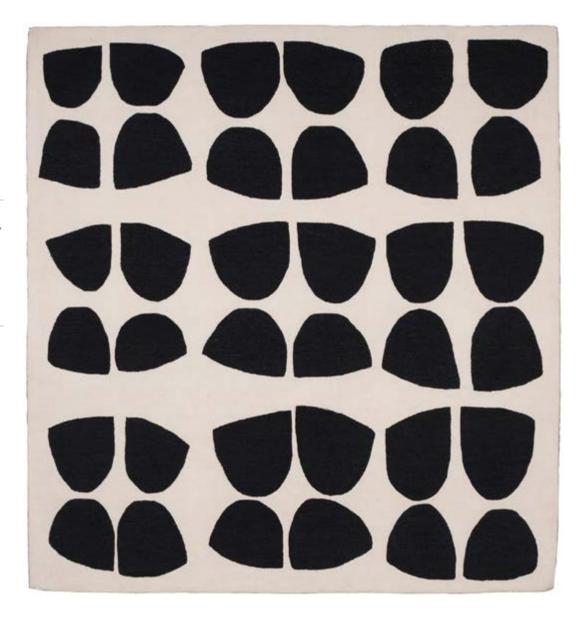

## **VARIATIONS (BLACK ON WHITE)**

SIR TERRY FROST

SIZE

2.00 X 2.13 M (6'6"X 7')

WEAVE

Hand Tufted

MATERIALS

Handspun Wool

Adapted from a 1973 print. Produced in association with the Stoneman Gallery and the Terry
Frost Estate.

All rugs are produced with the relevant institution estate or artist, closely involved in the whole process to ensure that the end result is as faithful to the original work as possible, the same as producing a limited edition print.