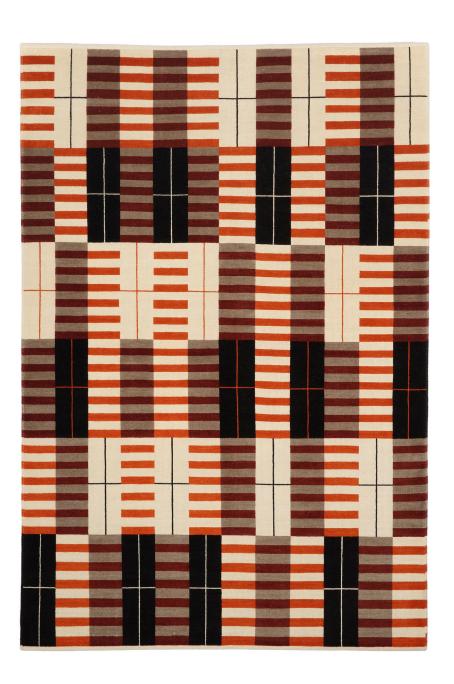

## **UNTITLED**

ANNI ALBERS

SIZE

1.16 x 1.8m (3'8" x 5'9")

WEAVE

Hand Tufted

**MATERIALS** 

Handspun Wool

Designed in association with the Josef and Anni Albers Foundation.

All rugs are produced with the relevant institution estate or artist, closely involved in the whole process to ensure that the end result is as faithful to the original work as possible, the same as producing a limited edition print.