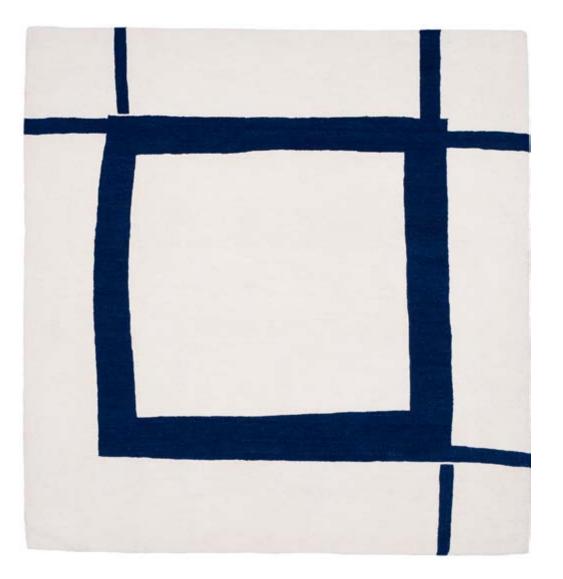

## **THREE SQUARES**

SANDRA BLOW

SIZE

2.00 X 2.09 M (6'6"X6'10")

WEAVE

Hand Tufted

**MATERIALS** 

Handspun Wool

Adapted from a 2003 etching. Produced in association with the Stoneman Gallery and the Sandra Blow Estate.

All rugs are produced with the relevant institution estate or artist, closely involved in the whole process to ensure that the end result is as faithful to the original work as possible, the same as producing a limited edition print.