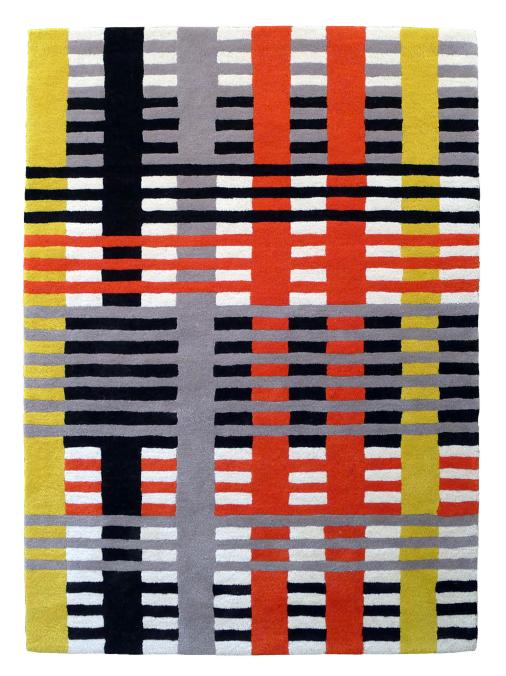

## **STUDY RUG**

ANNI ALBERS

### WEAVE

Hand Tufted

MATERIALS Handspun Wool

Initially conceived as a 1926 cotton and silk wall hanging. The original gouache on paper is held in the permanent collection of the Museum of Modern Art. Produced in association with the Josef and Anni Albers Foundation.