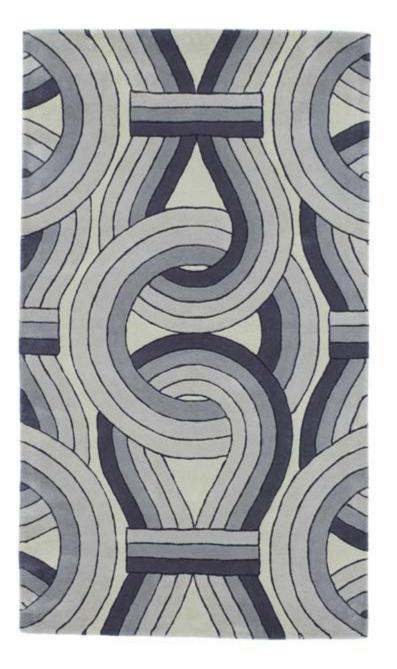

## **SOLAR RECTANGLE - GREY**

LARA BOHINC

SIZE

1.00 X 1.75 M (3'3"X 5'10")

WEAVE

Hand Tufted

MATERIALS

Handspun Wool

The Solar Rug celebrates Lara Bohinc's classic Eclipse motif taking inspiration from the signature jewellery collection that has become a Design Classic.

All rugs are produced with the relevant institution estate or artist, closely involved in the whole process to ensure that the end result is as faithful to the original work as possible, the same as producing a limited edition print.