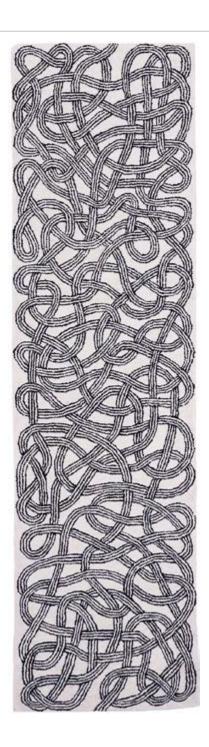

## **RUNNER**

ANNI ALBERS

SIZE

0.75 X 2.75 M (2'6"X9')

WEAVE

Hand Tufted

**MATERIALS** 

Handspun Wool

Adapted from a 1959 runner design. Produced in association with the Josef and Anni Albers Foundation.

All rugs are produced with the relevant institution estate or artist, closely involved in the whole process to ensure that the end result is as faithful to the original work as possible, the same as producing a limited edition print.