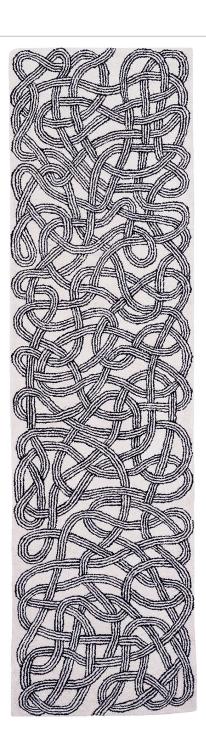

## **RUNNER**

ANNI ALBERS

SIZE

0.75 x 2.75m (2'6"x 9')

WEAVE

Hand Tufted

**MATERIALS** 

Handspun Wool

Adapted from a 1959 runner design. Produced in association with the Josef and Anni Albers Foundation.

All rugs are produced with the relevant institution estate or artist, closely involved in the whole process to ensure that the end result is as faithful to the original work as possible, the same as producing a limited edition print.