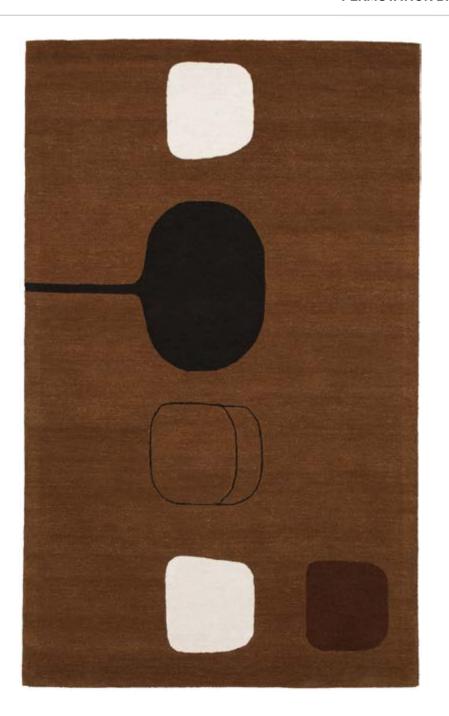

## **PERMUTATION BROWN**

WILLIAM SCOTT

SIZE

1.40 M X 2.30 M (4'7"X7'7")

WEAVE

Hand Tufted

MATERIALS

Handspun Wool

Adapted from the 1977 William Scott painting. Produced in association with the Royal Academy of Arts and the William Scott Foundation © Estate of William Scott 2013 supporting Alzheimers

All rugs are produced with the relevant institution estate or artist, closely involved in the whole process to ensure that the end result is as faithful to the original work as possible, the same as producing a limited edition print.