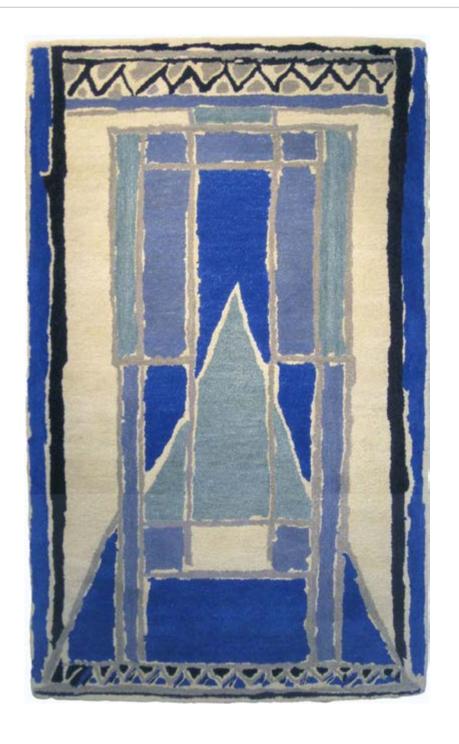

## **OMEGA WORKSHOP RUG**

OMEGA WORKSHOP RUG

SIZE

1.04 X 1.75 M (3.'5X5'9")

WEAVE

Hand Tufted

MATERIALS

Handspun Wool

Attributed to Duncan Grant or Frederick Etchells 1913-15 The Courtauld Gallery, London (Samuel Courtauld Trust) Given by Pamela Diamand, 1958.

All rugs are produced with the relevant institution estate or artist, closely involved in the whole process to ensure that the end result is as faithful to the original work as possible, the same as producing a limited edition print.