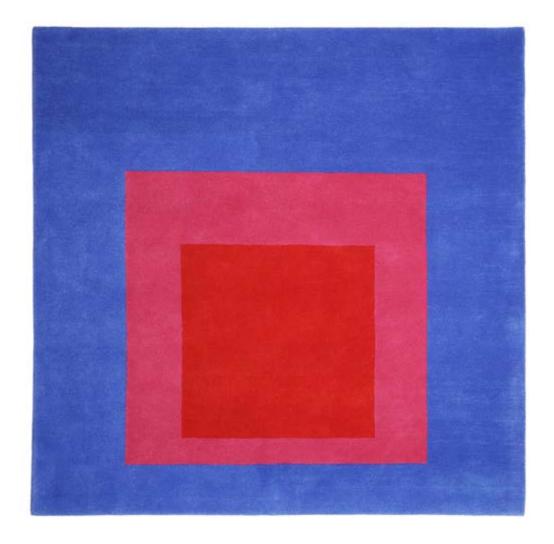

## **FULL, 1962**

JOSEF ALBERS

SIZE

1.75M X 1.75M (5'74" X 5'75")

WEAVE

Hand Tufted

**MATERIALS** 

Handspun Wool

From the portfolio Homage to the Square: Ten Works by Josef Albers. Produced in association with the Josef and Anni Albers Foundation

All rugs are produced with the relevant institution estate or artist, closely involved in the whole process to ensure that the end result is as faithful to the original work as possible, the same as producing a limited edition print.