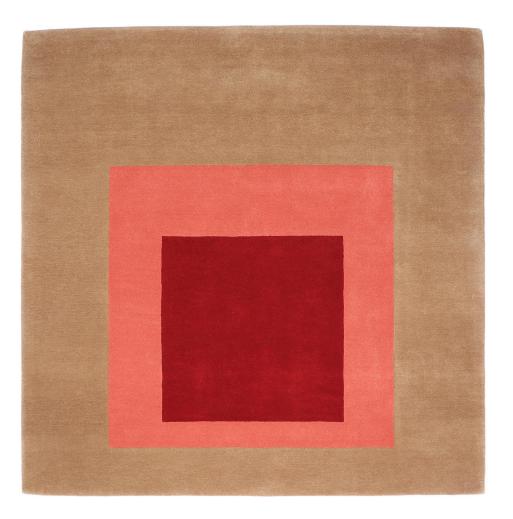

## **EQUIVOCAL**

JOSEF ALBERS

SIZE

1.75 x 1.75m (5'74" x 5'75")

WEAVE

Hand Tufted

**MATERIALS** 

Handspun Wool

From the portfolio Homage to the Square: Ten Works by Josef Albers. Produced in association with the Josef and Anni Albers Foundation

All rugs are produced with the relevant institution estate or artist, closely involved in the whole process to ensure that the end result is as faithful to the original work as possible, the same as producing a limited edition print.