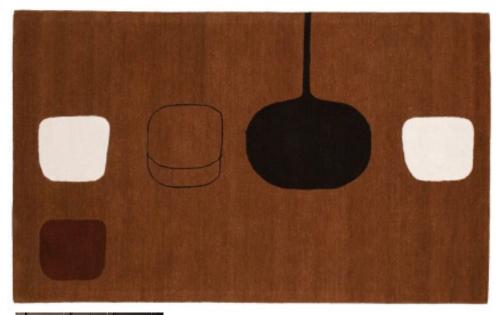

## **PERMUTATION BROWN**

WILLIAM SCOTT

SIZE

1.4 x 2.3m

WEAVE

Hand Tufted

**MATERIALS** 

Millspun Wool

Adapted from the 1977 William Scott painting.

Produced in association with the Royal Academy of Arts and the William Scott Foundation

© Estate of William Scott 2013 supporting Alzheimers.

All rugs are produced with the relevant institution estate or artist, closely involved in the whole process to ensure that the end result is as faithful to the original work as possible, the same as producing a limited edition print.