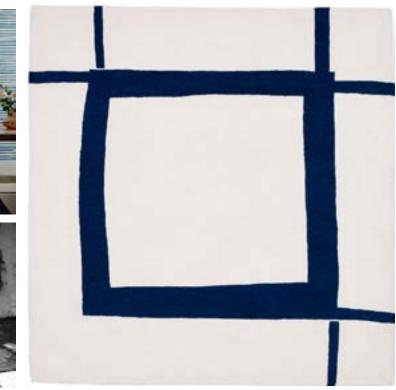

## THREE SQUARES

SANDRA BLOW

SIZE

2 x 2.09m

WEAVE

Hand Tufted

MATERIALS

Millspun Wool

Adapted from a 2003 etching. Produced in association with the Stoneman Gallery and the Sandra Blow Estate.

All rugs are produced with the relevant institution estate or artist, closely involved in the whole process to ensure that the end result is as faithful to the original work as possible, the same as producing a limited edition print.