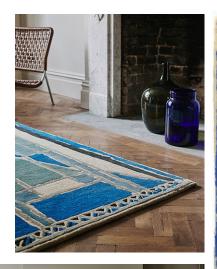

## **OMEGA WORKSHOP RUG**

OMEGA WORKSHOP RUG

SIZE

1.04 x 1.75m

WEAVE

Hand Tufted

MATERIALS

Handspun Wool

These rugs are held in stock and ready for immediate purchase.

Photography Christopher Horwood

LONDON 18 Calvin StreetLondon E1 6HF Tel: 0207 349 0888 info@christopherfarr.co.uk

christopherfarr.com