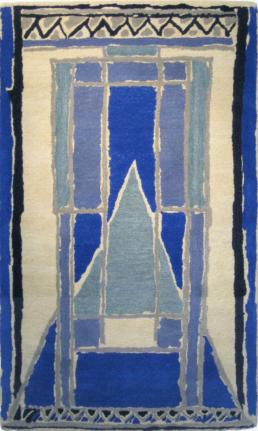

## **OMEGA WORKSHOP RUG**

OMEGA WORKSHOP RUG

SIZE

1.04 x 1.75m

WEAVE

Hand Tufted

MATERIALS

Handspun Wool

Attributed to Duncan Grant or Frederick Etchells 1913-15 The Courtauld Gallery, London (Samuel Courtauld Trust), given by Pamela Diamand, 1958.

Produced in assocation with The Courtuald.

All rugs are produced with the relevant institution estate or artist, closely involved in the whole process to ensure that the end result is as faithful to the original work as possible, the same as producing a limited edition print.