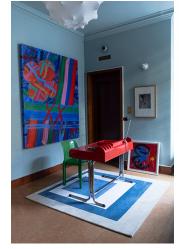

## **HOMAGE TO THE SQUARE**

JOSEF ALBERS

SIZE

1.75 x 1.75m

WEAVE

Hand Tufted

**MATERIALS** 

Millspun Wool

from the portfolio Homage to the Square: Ten Works by Josef Albers. Produced in association with the Josef and Anni Albers Foundation

All rugs are produced with the relevant institution estate or artist, closely involved in the whole process to ensure that the end result is as faithful to the original work as possible, the same as producing a limited edition print.

Produced in assocaiton with the Josef and Anni albers Foundation