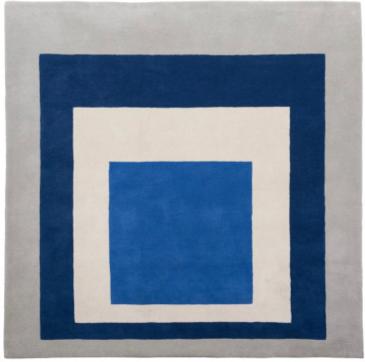

## **HOMAGE TO THE SQUARE**

JOSEF ALBERS

SIZE

1.75 x 1.75m

WEAVE

Hand Tufted

**MATERIALS** 

Millspun Wool

from the portfolio Homage to the Square: Ten Works by Josef Albers. Produced in association with the Josef and Anni Albers Foundation

All rugs are produced with the relevant institution estate or artist, closely involved in the whole process to ensure that the end result is as faithful to the original work as possible, the same as producing a limited edition print.

Produced in assocaiton with the Josef and Anni albers Foundation