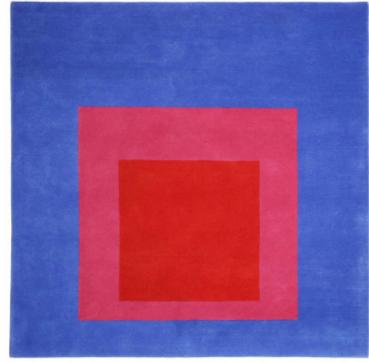

# **FULL**

JOSEF ALBERS

#### SIZE

1.75 x 1.75m

#### WEAVE

Hand Tufted

### **MATERIALS**

Millspun Wool

From the portfolio Homage to the Square: Ten Works by Josef Albers. Produced in association with the Josef and Anni Albers Foundation

All rugs are produced with the relevant institution estate or artist, closely involved in the whole process to ensure that the end result is as faithful to the original work as possible, the same as producing a limited edition print.