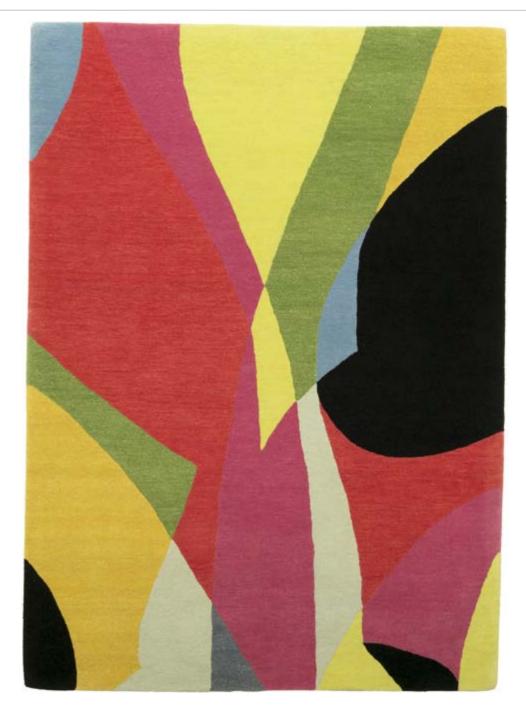

## **BOTTLE 1**

DAVID WEEKS

**SIZE** 1.52 X 2.20 M (5'X7')

WEAVE

Hand Tufted

MATERIALS

Handspun Wool

All rugs are produced with the relevant institution estate or artist, closely involved in the whole process to ensure that the end result is as faithful to the original work as possible, the same as producing a limited edition print.