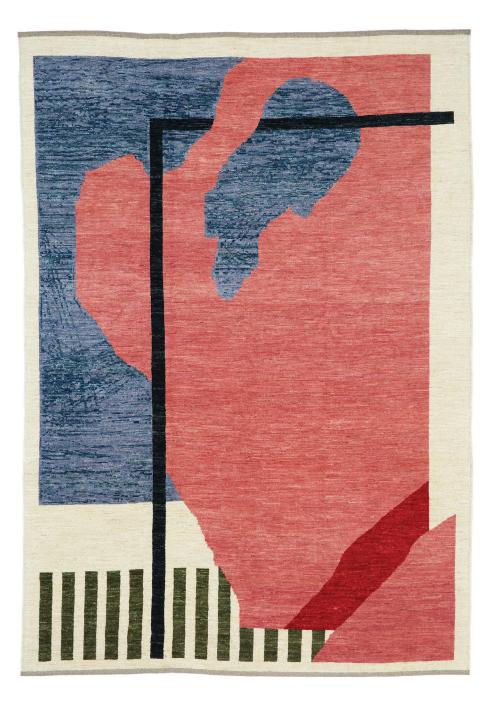

## LEVITATION

BY IRENE INFANTES

**SIZE** 7' x 10' (2.13 x 3.05 m)

WEAVE

Hand Knotted

MATERIALS

Handspun Wool

This carpet, along with Magnetism, harnesses the expressive power of handspun wool.

This raw wool is rich in lanolin which creates a beautiful, intense abrash that is accentuated by the thick, coarse and low pile knotting technique. It all comes together to give a texture and feel you find in the ancient nomadic rugs of Afghanistan, a wonderful contrast to the contemporary forms of Irene Infantes' designs.