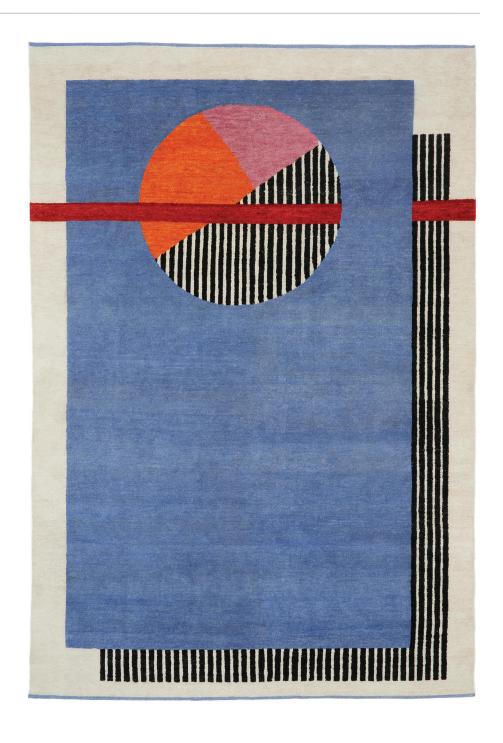

## **GRAVITATION**

**IRENE INFANTES** 

SIZE

7' x 10' (2.13 x 3.05 m)

WEAVE

Hand Knotted

**MATERIALS** 

Handspun Wool

From a carpet construction perspective, this rug provides a clear contrast to the others in the collection. It is hand knotted using a blend of wool yarn which provides a much more event tone to the color fields and a mores subtle movement, evoking depth and richness rather than intensity.

With the linear quality of this design there is no need for any extravagant dye effects and finishing techniques to distract from the elegant forms of Irene Infantes' work.

Can be produced to colour, material, size and weave specifications.