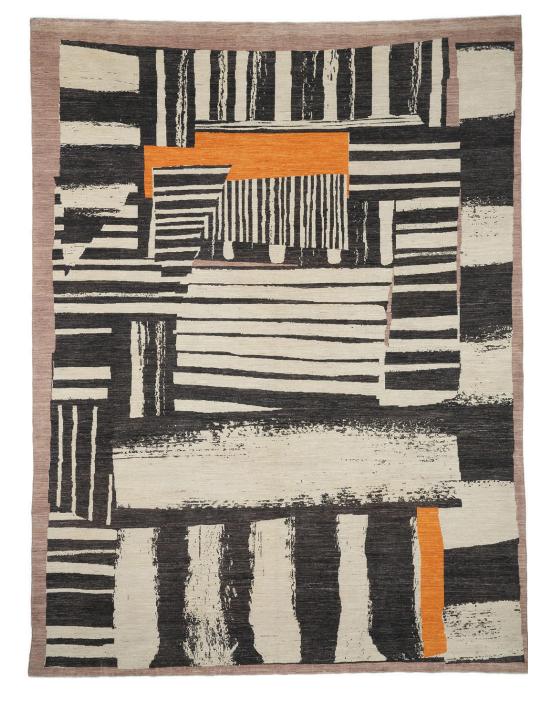

## **ASSEMBLED STRIPE**

COLLETT ZARZYCKI

SIZE

10' x 13' (3.00 x 4.00m)

WEAVE

Hand Knotted

**MATERIALS** 

Afghan Wool

Large gestural marks seem almost collaged together in this characterful hand knotted rug design, with the beautifully prominent abrash inherent to Afghan wool carpets adding to the design.

Can be produced to colour, material, size and weave specifications.